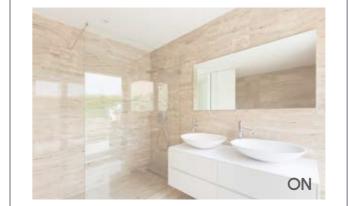

# WHAT IS DREAMGLASS®?

DREAMGLASS® ON

# THE SCIENCE BEHIND DREAMGLASS®

Switch the current off and the glass turns opaque. Reactivate the current and the glass reverts to a clear, transparent view. This ingenious technology involves a film of dispersed liquid crystal in a polymer matrix pressed between two glass sheets. When a small current is applied to the liquid crystal, its molecules align allowing light to pass through. When the current is disconnected, the molecules immediately disarrange for instantaneous and total privacy.

#### **POWER ON**

The liquid crystal molecules align and light can pass through.