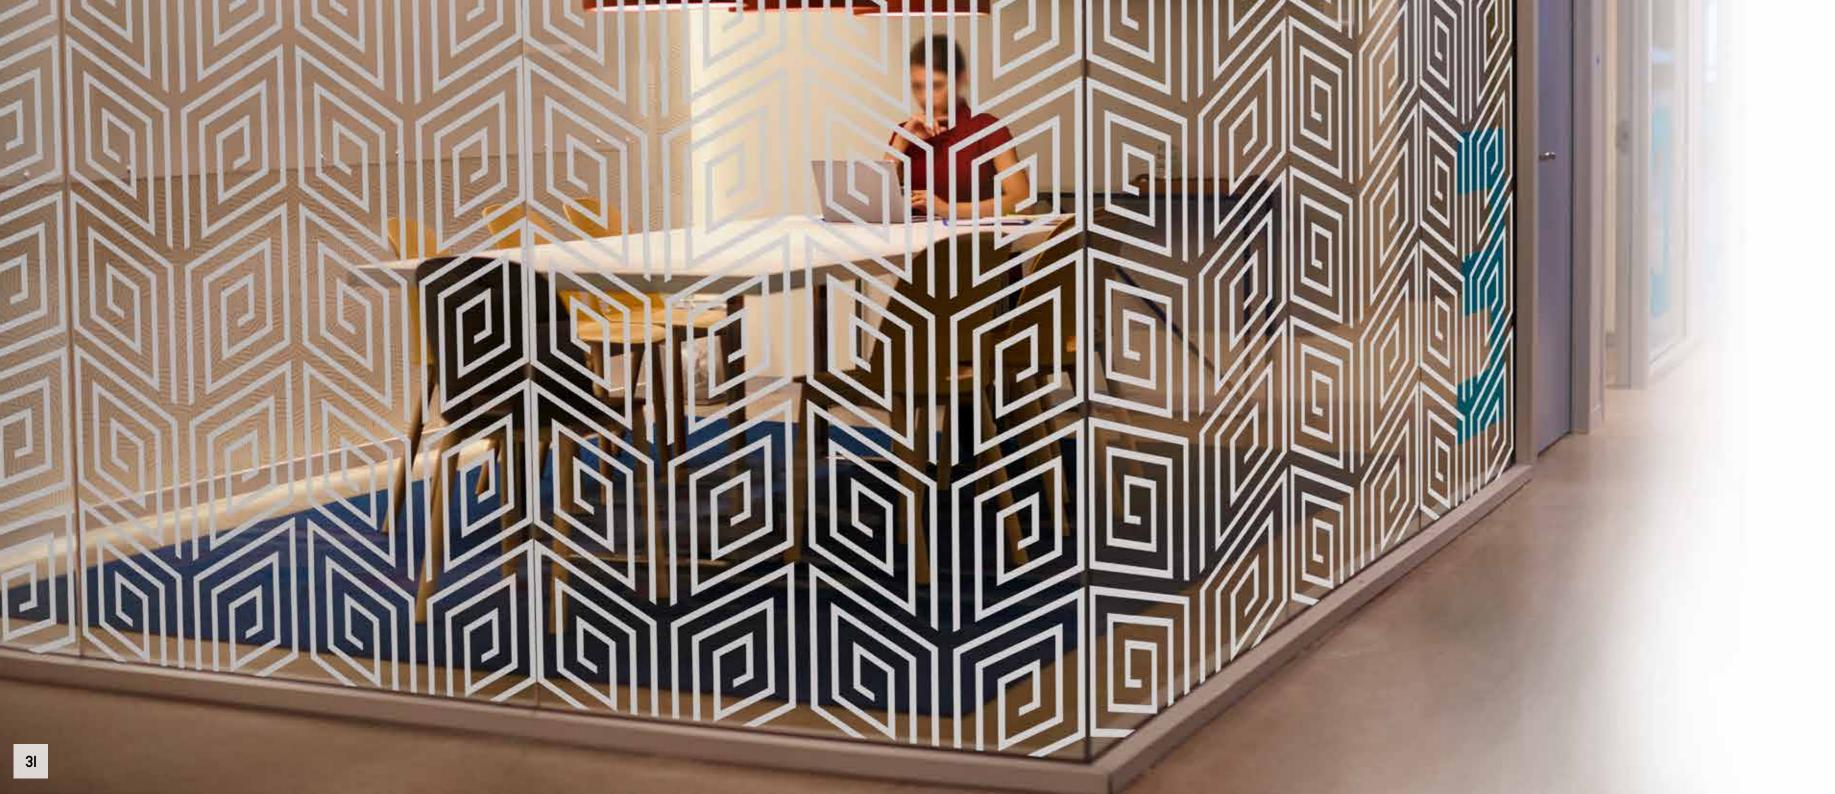

# DREAMGLASS® DESIGN

Customize your glass!

Flex your creativity as the designer of your own space with DreamGlass® Design. Use your imagination and we will do the rest in making it happen to satisfy your needs.

DreamGlass® Design can be applied to most DreamGlass® products.

32

The need for substituting the entire glass

installation is now over.

**DREAMGLASS®** 

**DSAF** 

(Dream Self-Adhesive Film)

Simply peel off a protective liner from the film and stick it onto a window.