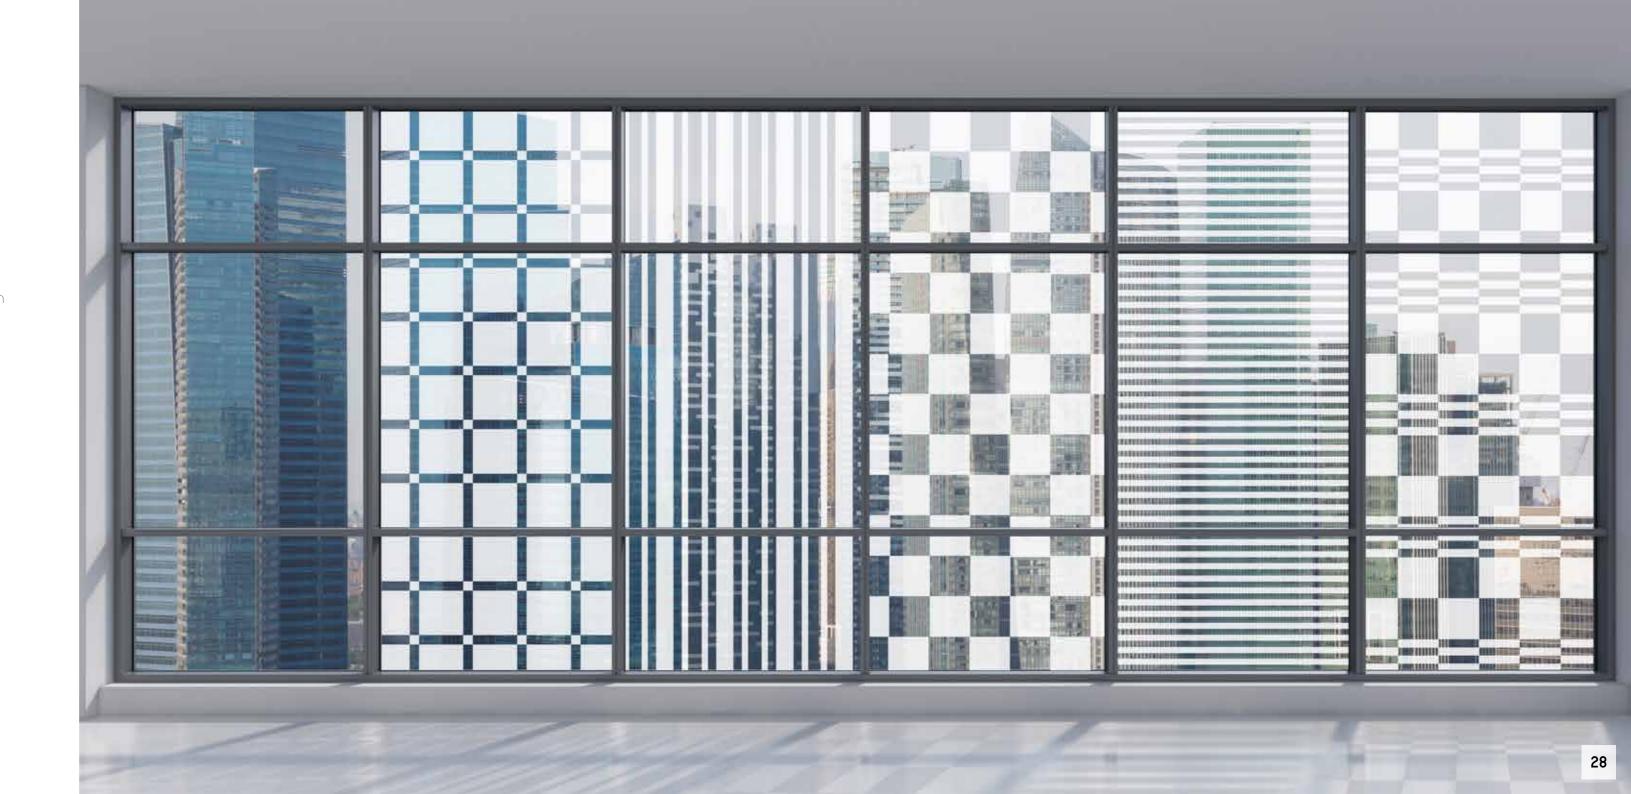

# **DREAMGLASS®** SHUTTER

Control your smart glass like a venetian blind, but better!

Users can activate different strips to control the amount of privacy needed instantly

Shutter comes with either vertical or horizontal predetermined strips.

# CHOOSE THE RIGHT AMOUNT

With Shutter, users can control the amount of privacy needed by selecting one or more strips.

### FEATURES

- · Custom width and length
- · Specific portions of the glass can be set to be switched ON/OFF
- · Can be controlled through APP via tablets or smart phones

#### ABOUT DYNAMIC SHUTTER

Dynamic Shutter can be controlled vertically or horizontally at the same time in variable widths in large format. It allows users to customize a given matrix design by either choosing a predetermined design or creating a custom one.

#### FEATURES

- · Custom width and length
- · Specific areas of glass surface can be set to be switched ON/OFF
- · Reprogrammable to offer alternative operating areas
- · Controlled through APP via tablets or smart phones