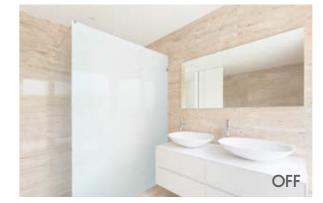

# THE SCIENCE BEHIND DREAMGLASS®

Switch the current off and the glass turns opaque. Reactivate the current and the glass reverts to a clear, transparent view. This ingenious technology involves a film of dispersed liquid crystal in a polymer matrix pressed between two glass sheets. When a small current is applied to the liquid crystal, its molecules align allowing light to pass through. When the current is disconnected, the molecules immediately disarrange for instantaneous and total privacy.

#### **POWER OFF**

The liquid crystal molecules are randomly aligned making light scatter and the glass opaque.