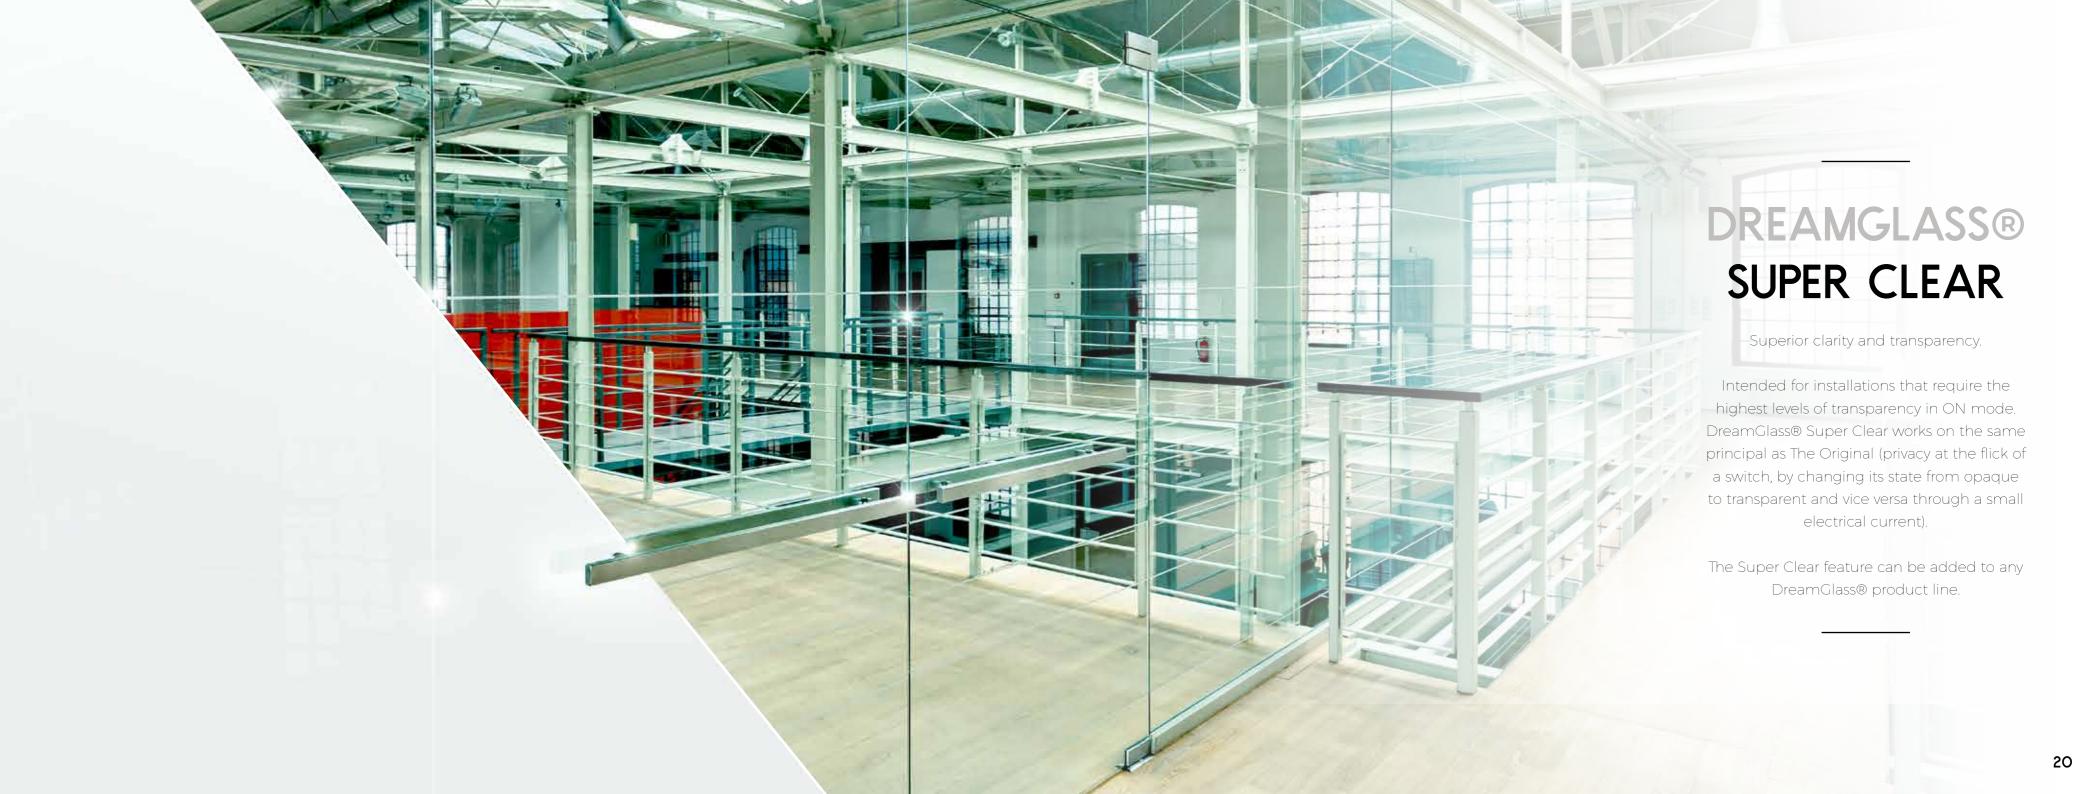

#### TRUE TRANSPARENCY

DGG has mastered the switchable glass formula in order to offer the absolute lowest amount of haze in our products.

#### LOW IRON

As a standard, all panels are manufactured with Low Iron Glass allowing them to offer the highest levels of transparency.