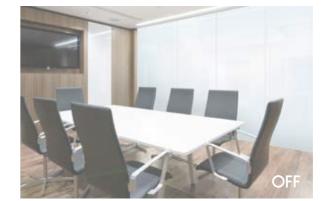

# WHAT IS DREAMGLASS®?

DREAMGLASS® ON

# THE SCIENCE BEHIND DREAMGLASS®

Switch the current off and the glass turns opaque. Reactivate the current and the glass reverts to a clear, transparent view. This ingenious technology involves a film of dispersed liquid crystal in a polymer matrix pressed between two glass sheets. When a small current is applied to the liquid crystal, its molecules align allowing light to pass through. When the current is disconnected, the molecules immediately disarrange for instantaneous and total privacy.

#### **POWER OFF**

The liquid crystal molecules are randomly aligned making light scatter and the glass opaque.