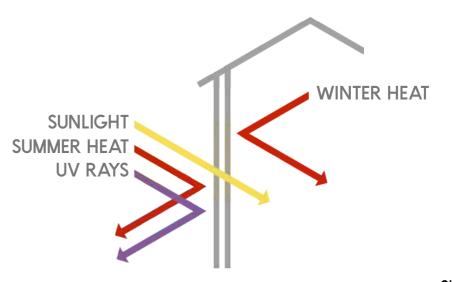

The Black Out feature can be added to any DreamGlass® product line.

DreamGlass® IR Shield is 4 times more efficient in energy savings than normal glass, allowing it to create cooler environments in the summer, and warmer ones in the winter without the high cost of heating and air conditioning.

It also minimizes UV light penetrating your home or building, therefore protecting furnishings and displays from accelerated color fading and premature aging.

The IR Shield Feature can be added to any DreamGlass® product line.

#### Increase energy efficiency

- · Harvest daylight and reduce use of electric lighting
- · Gives you less need for expensive air conditioning
- · More than 4 times more efficient in Energy Savings than normal glass

#### Protection against ultra violet light

- Minimize UV light penetrating your home or building
- · Protect furnishings and displays from accelerated color fading and premature ageing

#### Create a cooler environment

- Enjoy a cooler and more comfortable living environment
- · 3° C to 10° C Cooler in Summer
- · Up to 3° C Warmer in Winter