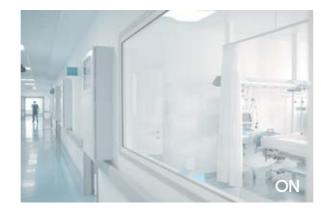

# WHAT IS DREAMGLASS®?

DREAMGLASS® ON

# HEALTHCARE

Can be used in intensive care units, high dependency units, emergency rooms, operation rooms, moveable privacy screen/doors, neonatal wards, hermetic doors, and fire related doors to improve hygienic conditions, staff productivity, and patients' recovery.

INTENSIVE CARE UNITS

OPERATING ROOMS

**WINDOWS** 

SHOWER PARTITIONS