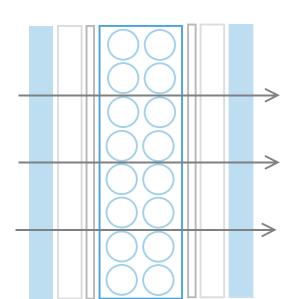

# WHAT IS DREAMGLASS®?

DREAMGLASS® ON

# THE SCIENCE BEHIND DREAMGLASS®

Switch the current off and the glass turns opaque. Reactivate the current and the glass reverts to a clear, transparent view. This ingenious technology involves a film of dispersed liquid crystal in a polymer matrix pressed between two glass sheets. When a small current is applied to the liquid crystal, its molecules align allowing light to pass through. When the current is disconnected, the molecules immediately disarrange for instantaneous and total privacy.