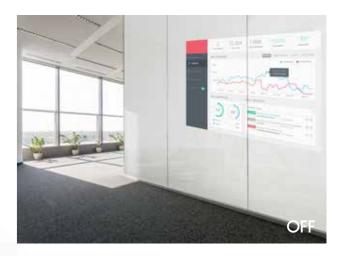

#### TRANSFORM YOUR SPACE

DreamGlass® products allow you to completely change a space to suit your different needs. With the flick of a switch an open office space can turn into a private meeting room. All our products can also be converted into rear projection screens with incredible image quality.

# CORPORATE

Can create small segments of privacy to conduct important business meetings and presentations without any distractions from observers and co-workers passing by. Gives a feeling of openness when switched on, and uses low operating voltage/consumption. Also available for automated doors.