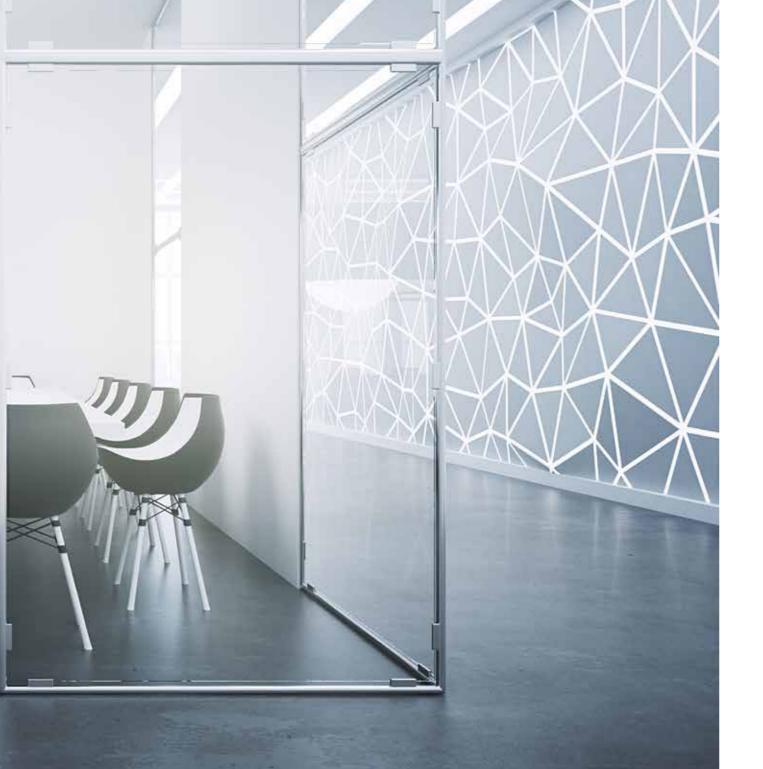

# DREAMGLASS® DESIGN

Customize your glass!

Flex your creativity as the designer of your own space with DreamGlass® Design. Use your imagination and we will do the rest in making it happen to satisfy your needs.

DreamGlass® Design can be applied to most DreamGlass® products.

32

The need for substituting the entire glass

installation is now over.

**DREAMGLASS®** 

**DSAF** 

(Dream Self-Adhesive Film)

Simply peel off a protective liner from the film and stick it onto a window.