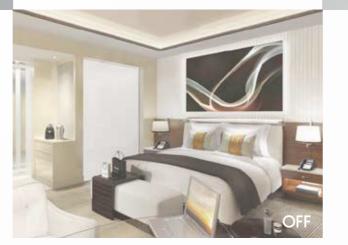

#### **POWER OFF**

The liquid crystal molecules are randomly aligned making light scatter and the glass opaque.