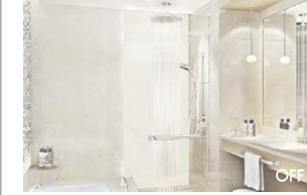

# HOSPITALITY

Creates a space that feels larger, and welcomes natural light into any hotel room.

DreamGlass® products can be used for bedroom/bathroom privacy partition screens, external windows, conference/meeting rooms, bar and restaurant projection screens, toilet partitions, balconies, and more.

EN SUITE DIVISIONS

SHOWER PARTITIONS

MINIMIZE DISTRACTIONS

KEEP MEETINGS PRIVATE