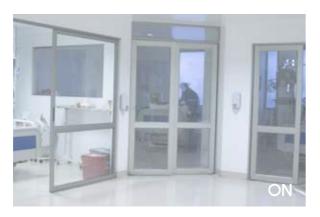

# HEALTHCARE

Can be used in intensive care units, high dependency units, emergency rooms, operation rooms, moveable privacy screen/doors, neonatal wards, hermetic doors, and fire related doors to improve hygienic conditions, staff productivity, and patients' recovery.

#### **POWER ON**

The liquid crystal molecules align and light can pass through.

# THE SCIENCE BEHIND DREAMGLASS®

Switch the current off and the glass turns opaque. Reactivate the current and the glass reverts to a clear, transparent view. This ingenious technology involves a film of dispersed liquid crystal in a polymer matrix pressed between two glass sheets. When a small current is applied to the liquid crystal, its molecules align allowing light to pass through. When the current is disconnected, the molecules immediately disarrange for instantaneous and total privacy.