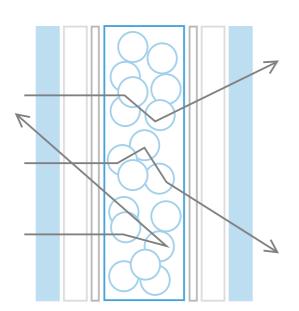

# THE SCIENCE BEHIND DREAMGLASS®

Switch the current off and the glass turns opaque. Reactivate the current and the glass reverts to a clear, transparent view. This ingenious technology involves a film of dispersed liquid crystal in a polymer matrix pressed between two glass sheets. When a small current is applied to the liquid crystal, its molecules align allowing light to pass through. When the current is disconnected, the molecules immediately disarrange for instantaneous and total privacy.

#### **POWER ON**

The liquid crystal molecules align and light can pass through.

#### **POWER OFF**

The liquid crystal molecules are randomly aligned making light scatter and the glass opaque.