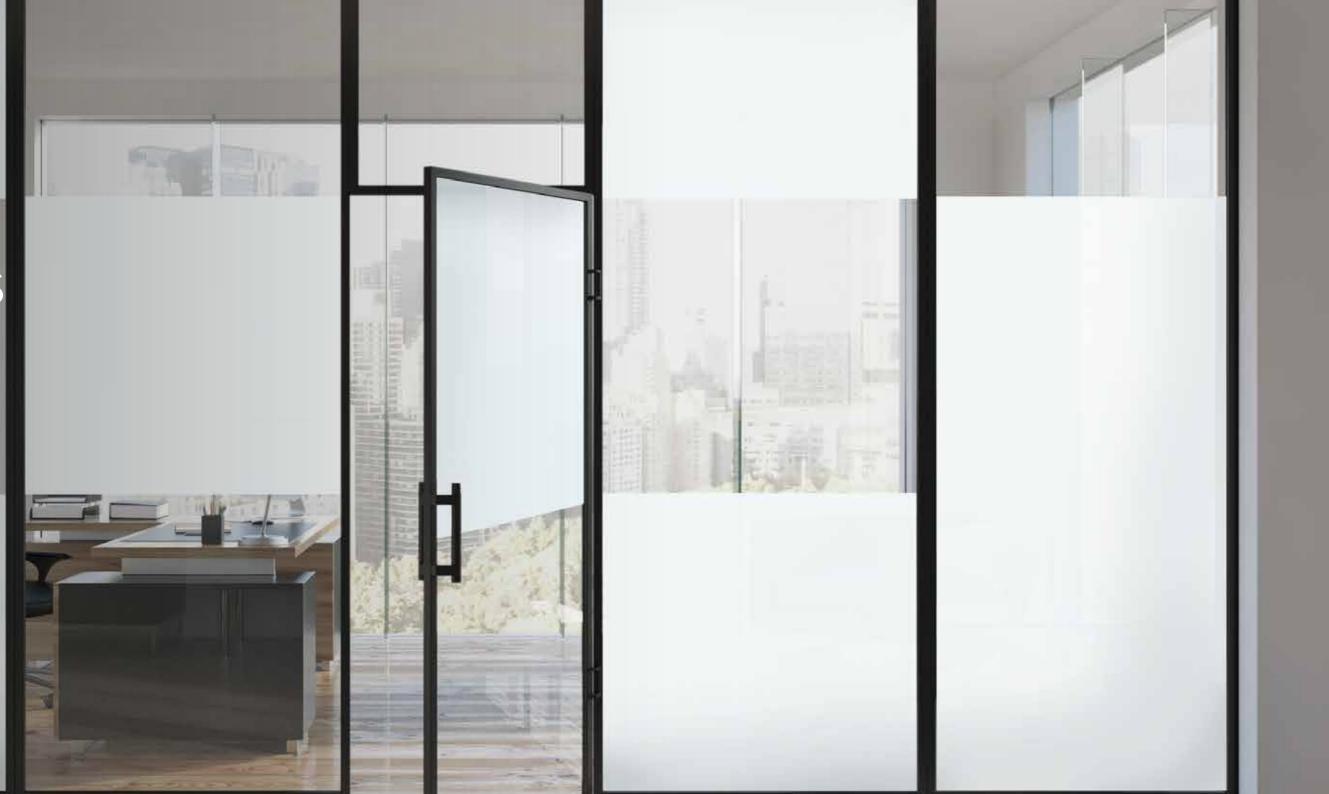

#### TRANSFORM YOUR SPACE

DreamGlass® products allow you to completely change a space to suit your different needs. With the flick of a switch an open office space can turn into a private meeting room. All our products can also be converted into rear projection screens with incredible image quality.

#### EFFORTLESS AND STUNNING

DreamGlass® products deliver total privacy while maintaining access to natural light- without any moving parts. Free from the need for blinds or walls, our products create pristine and open interior spaces. The dynamic features and benefits offered by our products can be applied in various situations, resulting in an unparalleled privacy solution.

# CORPORATE

Can create small segments of privacy to conduct important business meetings and presentations without any distractions from observers and co-workers passing by. Gives a feeling of openness when switched on, and uses low operating voltage/consumption. Also available for automated doors.