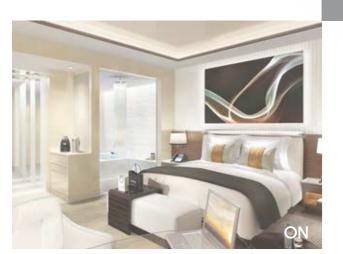

#### **POWER ON**

The liquid crystal molecules align and light can pass through.