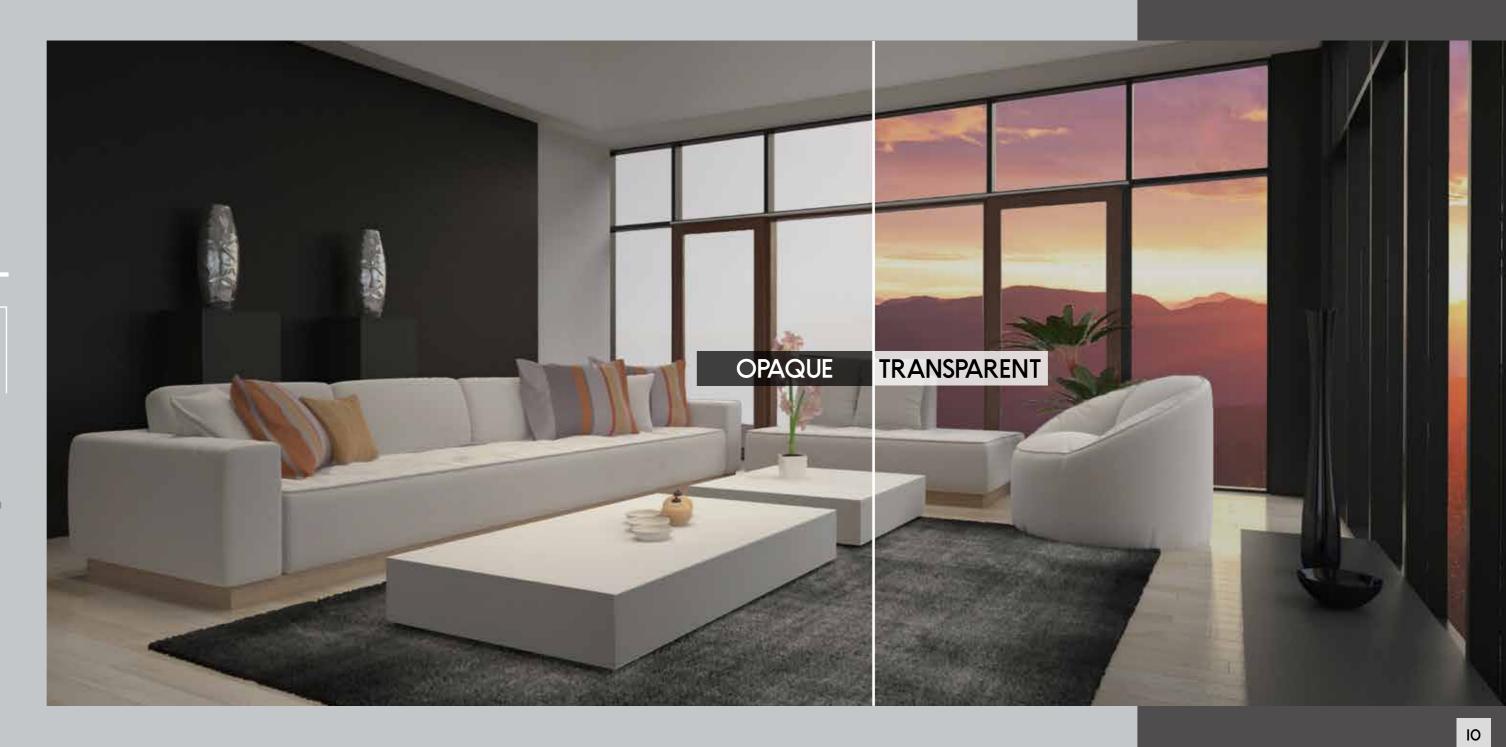

# WHAT IS DREAMGLASS®?

DREAMGLASS® ON

# THE SCIENCE BEHIND DREAMGLASS®

Switch the current off and the glass turns opaque. Reactivate the current and the glass reverts to a clear, transparent view. This ingenious technology involves a film of dispersed liquid crystal in a polymer matrix pressed between two glass sheets. When a small current is applied to the liquid crystal, its molecules align allowing light to pass through. When the current is disconnected, the molecules immediately disarrange for instantaneous and total privacy.