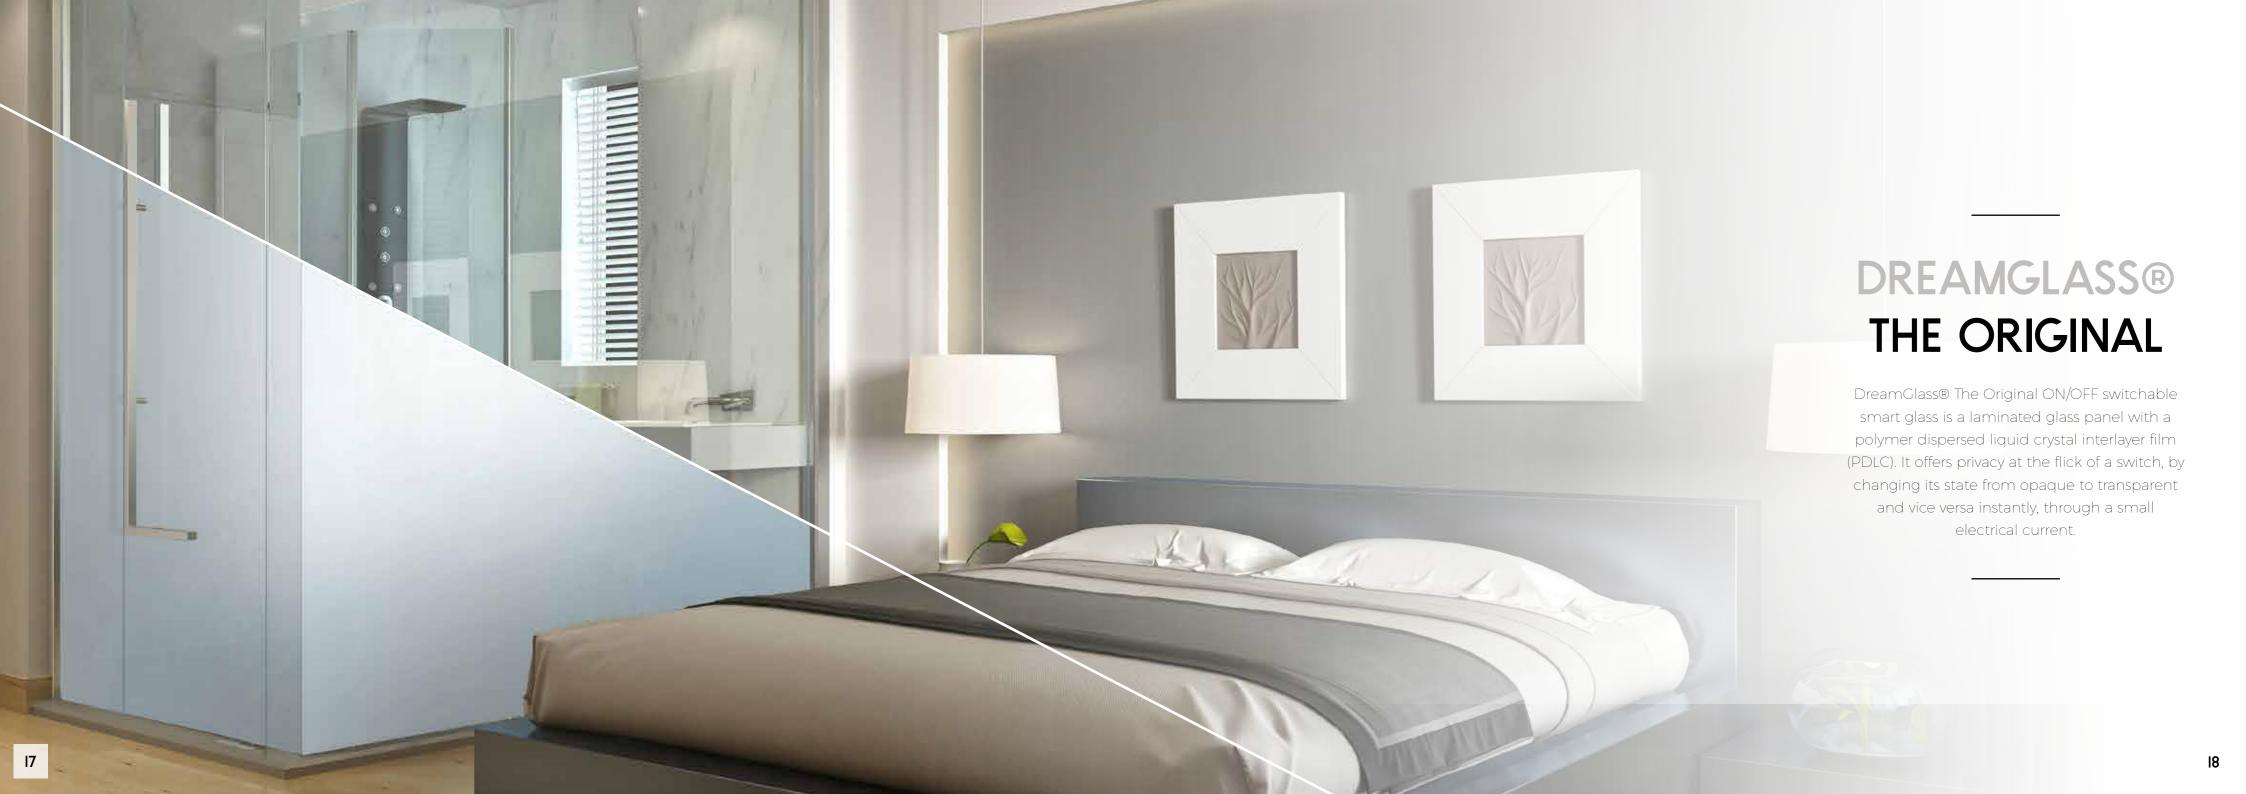

# WHAT IS DREAMGLASS®?

DREAMGLASS® ON

# THE SCIENCE BEHIND DREAMGLASS®

Switch the current off and the glass turns opaque. Reactivate the current and the glass reverts to a clear, transparent view. This ingenious technology involves a film of dispersed liquid crystal in a polymer matrix pressed between two glass sheets. When a small current is applied to the liquid crystal, its molecules align allowing light to pass through. When the current is disconnected, the molecules immediately disarrange for instantaneous and total privacy.