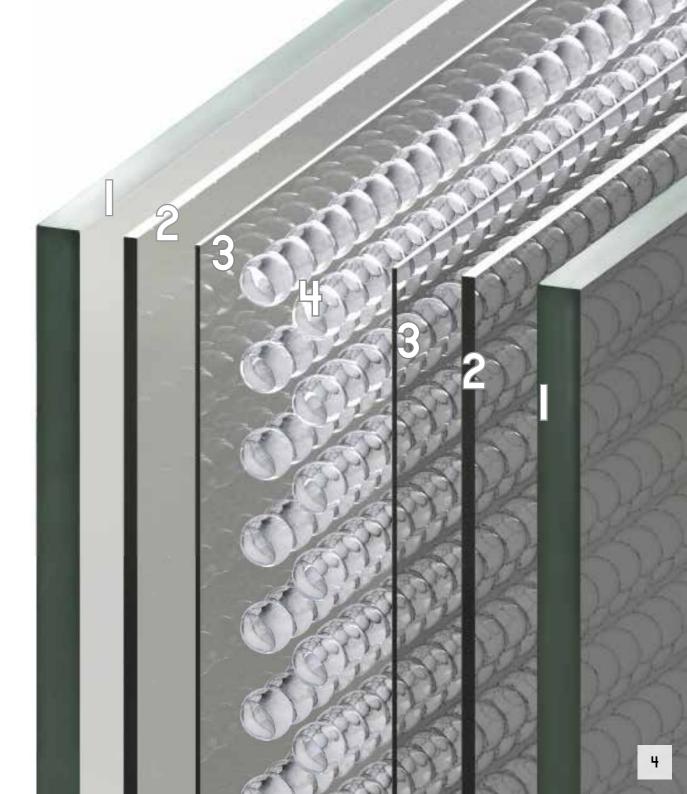

# Glass EVA ITO-PET Film Polymer Liquid Crystal Rays of Light

#### GLASS

Choose the desired thickness, type, shape or color.

#### **EVA**

A cross-linked transparent sheet which acts as a bond between the glass and ITO-PET laminate.

#### ITO-PET

A transparent, conductive film of only a few microns in thickness.

#### PDLC

(Polymer Dispersed Liquid Crystal)
A pool of randomly orientated
liquid crystal molecules. When
stimulated with electrical current,
the liquid crystal molecules align
themselves allowing incident light
to pass through, thus the glass
becomes clear.