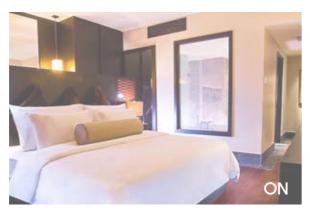

# WHAT IS DREAMGLASS®?

DREAMGLASS® ON

# THE SCIENCE BEHIND DREAMGLASS®

Switch the current off and the glass turns opaque. Reactivate the current and the glass reverts to a clear, transparent view. This ingenious technology involves a film of dispersed liquid crystal in a polymer matrix pressed between two glass sheets. When a small current is applied to the liquid crystal, its molecules align allowing light to pass through. When the current is disconnected, the molecules immediately disarrange for instantaneous and total privacy.

#### **POWER ON**

The liquid crystal molecules align and light can pass through.