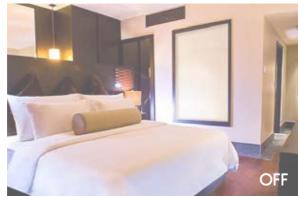

# THE SCIENCE BEHIND DREAMGLASS®

Switch the current off and the glass turns opaque. Reactivate the current and the glass reverts to a clear, transparent view. This ingenious technology involves a film of dispersed liquid crystal in a polymer matrix pressed between two glass sheets. When a small current is applied to the liquid crystal, its molecules align allowing light to pass through. When the current is disconnected, the molecules immediately disarrange for instantaneous and total privacy.

#### **POWER OFF**

The liquid crystal molecules are randomly aligned making light scatter and the glass opaque.