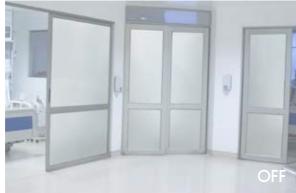

# HEALTHCARE

Can be used in intensive care units, high dependency units, emergency rooms, operation rooms, moveable privacy screen/doors, neonatal wards, hermetic doors, and fire related doors to improve hygienic conditions, staff productivity, and patients' recovery.

#### **POWER OFF**

The liquid crystal molecules are randomly aligned making light scatter and the glass opaque.

# THE SCIENCE BEHIND DREAMGLASS®

Switch the current off and the glass turns opaque. Reactivate the current and the glass reverts to a clear, transparent view. This ingenious technology involves a film of dispersed liquid crystal in a polymer matrix pressed between two glass sheets. When a small current is applied to the liquid crystal, its molecules align allowing light to pass through. When the current is disconnected, the molecules immediately disarrange for instantaneous and total privacy.