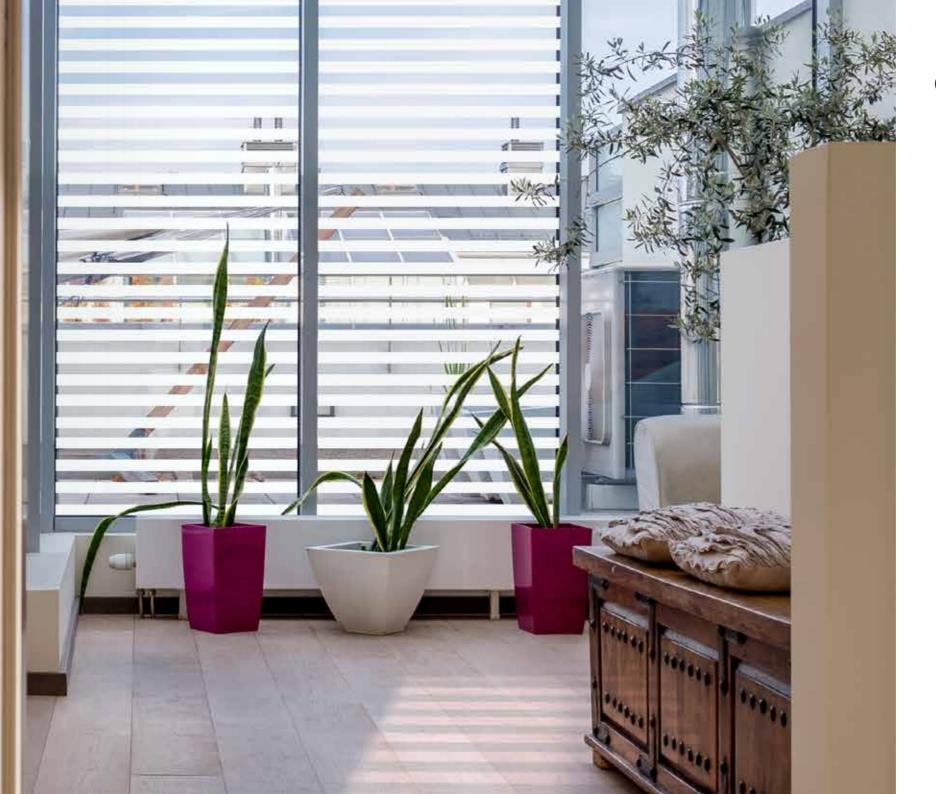

# **DREAMGLASS®** SHUTTER

Control your smart glass like a venetian blind, but better!

Users can activate different strips to control the amount of privacy needed instantly

Shutter comes with either vertical or horizontal predetermined strips.

# CHOOSE THE RIGHT AMOUNT

With Shutter, users can control the amount of privacy needed by selecting one or more strips.

### FEATURES

- · Custom width and length
- · Specific portions of the glass can be set to be switched ON/OFF
- · Can be controlled through APP via tablets or smart phones